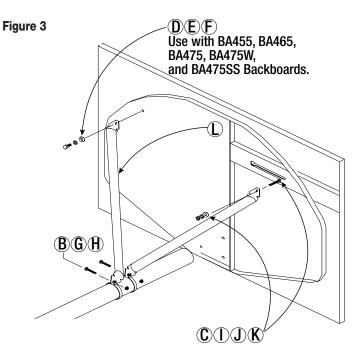

### Section 2 - Installing Backboard

1. When the concrete has cured, slide two 5 9/16" Band Clamps (B) on to gooseneck portion of pole.

- 2. Assemble rim and backboard to Backboard Mounting Bracket (A), then attach Backboard Mounting Bracket (A) to end of pole with 1/2" Square Head Set Screws (M). Ensure that rim and backboard are level.
- 3. Depending upon style of backboard, fasten Backboard Braces (L) to backboard (Fig. 2 and 3) with:

or

- 7/16" X 2" Carriage Bolts (C)
- <sup>7</sup>/<sub>16</sub>" Flat Washers (I)
- 7/16" Lock Washers (J)
- 7/16" Hex Nuts (K)

- 3/8" X 1" Hex Bolt (D)
- <sup>3</sup>/<sub>8</sub>" Flat Washers (E)
- <sup>3</sup>/<sub>8</sub>" Lock Washers (F)

#### PARTS LIST

| Item | Qty | Description                    | I | ltem | Qty | Description                  | Item | Qty | Description                 |
|------|-----|--------------------------------|---|------|-----|------------------------------|------|-----|-----------------------------|
| Α    | 1   | Backboard Mounting Bracket     |   | F    | 2   | <sup>3</sup> /8" Lock Washer | K    | 2   | <sup>7</sup> /16" Hex Nut   |
| В    | 3   | 5 9/16" Band Clamp             |   | G    | 3   | 5/16" x 2" Carriage Bolt     | L    | 2   | Backboard Brace             |
| С    | 2   | 7/16" x 2" Carriage Bolt       |   | н    | 3   | <sup>5</sup> /16" Flange Nut | М    | 2   | 1/2" Set Screw, Square Head |
| D    | 2   | <sup>3</sup> /s" x 1" Hex Bolt |   | I    | 2   | 7/16" Flat Washer            | N    | 2   | <sup>1</sup> /2" Jam Nut    |
| E    | 2   | <sup>3</sup> /8" Flat Washer   |   | J    | 2   | 7/16" Lock Washer            |      |     |                             |