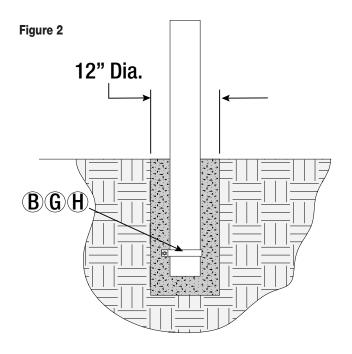

#### Section 1 - Installing Pole

Please Note: Inspect all contents prior to installation. Report any missing parts to dealer immediately.

▲ Caution: Read all instructions before proceeding.

- 1. Select location for concrete base footing. Dig a 12" diameter hole that is a minimum of 48" deep. In areas where normal frost line is below 36" it is advisable to dig to normal frost line. (Consult a local concrete contractor if necessary.)
- 2. Use a broomstick or similar pole to vibrate air pockets out of concrete. Hole will require approximately 3.25 cubic ft. of 3000 PSI concrete (8 10 60# bags of premix concrete). Adjust amount depending on size of hole.

Please Note: Prepare an adequate amount of concrete beforehand to ensure proper strength of footing.

3. Mix concrete according to directions on bag. Fill hole to ground level. Attach 5 <sup>9</sup>/<sub>16</sub>" Band Clamp (*B*) with <sup>5</sup>/<sub>16</sub>" X 2" Carriage Bolt (*G*), and <sup>5</sup>/<sub>16</sub>" Flange Nut (*H*) to bottom end of pole and insert pole into concrete while vibrating concrete to allow it to surround pole completely. Pole height from ground to bottom of bend should be 9' 6". (*Fig. 1 and 3*).