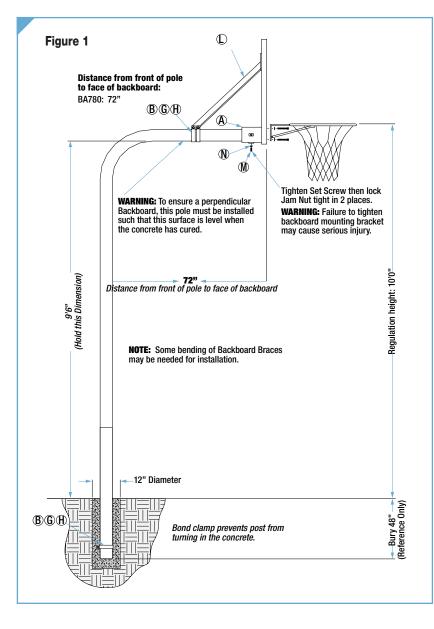

#### Section 1 - Installing Pole

Please Note: Inspect all contents prior to installation. Report any missing parts to dealer immediately.

▲ Caution: Read all instructions before proceeding.

- 1. Select location for concrete base footing. Dig a 12" diameter hole that is a minimum of 48" deep. In areas where normal frost line is below 36" it is advisable to dig to normal frost line. (Consult a local concrete contractor if necessary.)
- 2. Use a broomstick or similar pole to vibrate air pockets out of concrete. Hole will require approximately 3.25 cubic ft. of 3000 PSI concrete (8 10 60# bags of premix concrete). Adjust amount depending on size of hole.

Please Note: Prepare an adequate amount of concrete beforehand to ensure proper strength of footing.

3. Mix concrete according to directions on bag. Fill hole to ground level. Attach 5 <sup>9</sup>/<sub>16</sub>" Band Clamp (*B*) with <sup>5</sup>/<sub>16</sub>" X 2" Carriage Bolt (*G*), and <sup>5</sup>/<sub>16</sub>" Flange Nut (*H*) to bottom end of pole and insert pole into concrete while vibrating concrete to allow it to surround pole completely. Pole height from ground to bottom of bend should be 9' 6". (*Fig. 1 and 3*).

Please Note: Keep mixture "wet" to increase working time and allow batches to mix in hole.

4. Clean excess concrete from pole. Level pole in hole and allow footing to cure for seven (7) days. DO NOT PROCEED until concrete has cured for seven days.

### PARTS LIST

| Item | Qty | Description                    |  |  |
|------|-----|--------------------------------|--|--|
| Α    | 1   | Backboard Mounting Bracket     |  |  |
| В    | 3   | 5 <sup>9</sup> /16" Band Clamp |  |  |
| С    | 2   | 7/16" x 2" Carriage Bolt       |  |  |
| D    | 2   | <sup>3</sup> /8" x 1" Hex Bolt |  |  |
| E    | 2   | <sup>3</sup> /8" Flat Washer   |  |  |
| F    | 2   | <sup>3</sup> /8" Lock Washer   |  |  |
| G    | 3   | 5/16" x 2" Carriage Bolt       |  |  |
| н    | 3   | <sup>5</sup> /16" Flange Nut   |  |  |
| 1    | 2   | 7/16" Flat Washer              |  |  |
| J    | 2   | 7/16" Lock Washer              |  |  |
| K    | 2   | <sup>7</sup> /16" Hex Nut      |  |  |
| L    | 2   | Backboard Brace                |  |  |
| М    | 2   | 1/2" Set Screw, Square Head    |  |  |
| Ν    | 2   | <sup>1</sup> /2" Jam Nut       |  |  |

### Section 2 - Installing Backboard

1. When the concrete has cured, slide two 5 9/16" Band Clamps (B) on to gooseneck portion of pole.

- 2. Assemble rim and backboard to Backboard Mounting Bracket (A), then attach Backboard Mounting Bracket (A) to end of pole with 1/2" Square Head Set Screws (M). Ensure that rim and backboard are level.
- 3. Depending upon style of backboard, fasten Backboard Braces (L) to backboard (Fig. 2 and 3) with: